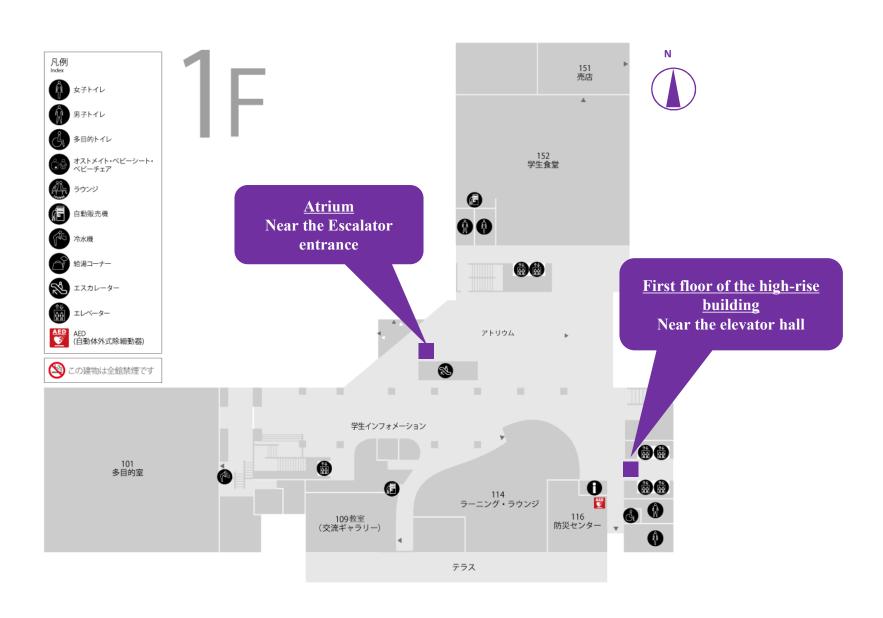

[Global Front
  - Near the Multipurpose Room on the first floor

[Academy Common]

- Near the elevator on the first floor
  Near the reception on the first
- Near the reception on the first floor

[Building No.12]

· Near the entrance on the first floor

[University Hall]

· Near the elevator on the first floor

#### [Izumi Campus]

# location of the thermometer

[Gymnasium]

Near the entrance on the

2nd floor of West Wing

[Media Building]

Near the entrance on the

first floor

[Main gate guard station]



[liaison building]

Near the entrance on the first

floor

[Building No. 1 (Administration Offices)]

Near the entrance on the first floor

[Library]
Near the entrance on the first
floor

### [Ikuta Campus] location of the thermometer



# [Nakano Campus] location of the thermometer