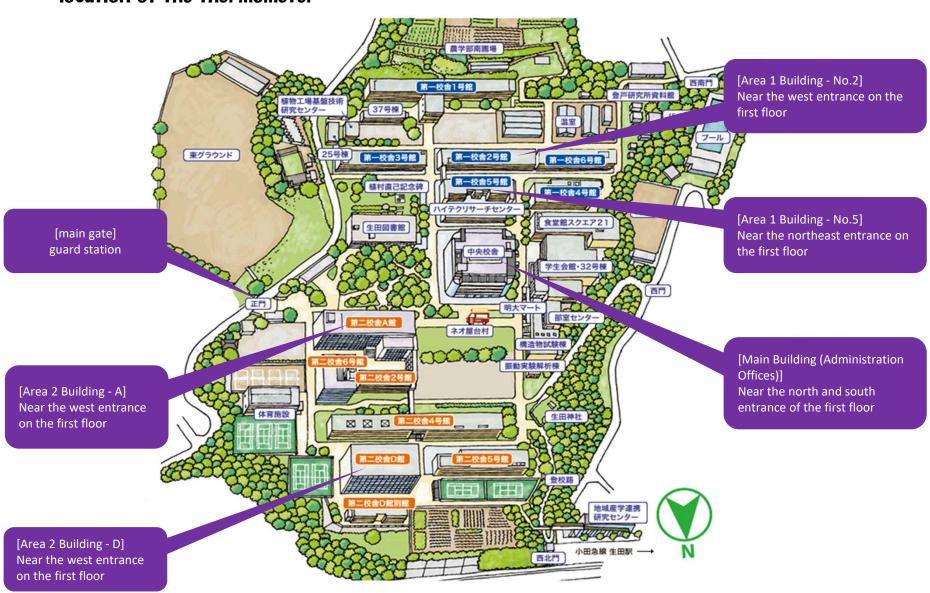

rst floor
   Near the entrance on the fourth
  - [Global Front
  - Near the Multipurpose Room on the first floor

[Academy Common]

- Near the elevator on the first floor
  Near the reception on the first
- Near the reception on the first floor

[Building No.12]

· Near the entrance on the first floor

[University Hall]

· Near the elevator on the first floor

#### [Izumi Campus]

# location of the thermometer

[Gymnasium]

Near the entrance on the

2nd floor of West Wing

[Media Building]

Near the entrance on the

first floor

[Main gate guard station]



[liaison building]

Near the entrance on the first

floor

[Building No. 1 (Administration Offices)]

Near the entrance on the first floor

[Library]
Near the entrance on the first
floor

### [Ikuta Campus] location of the thermometer



# [Nakano Campus] location of the thermometer