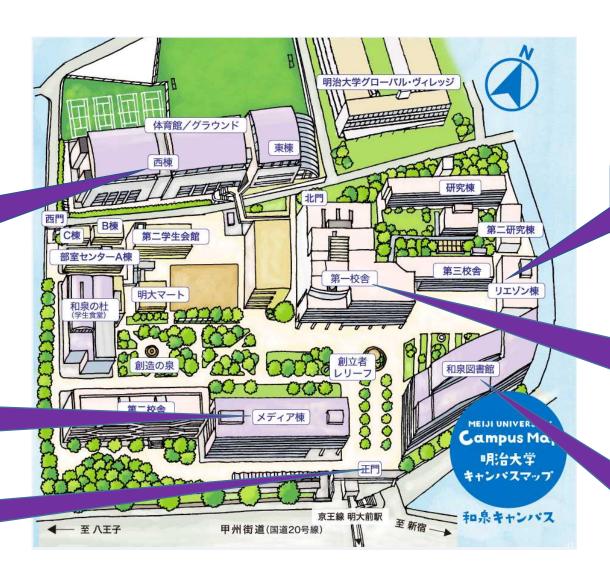

#### [Izumi Campus]

# location of the thermometer

[Gymnasium]

Near the entrance on the

2nd floor of West Wing

[Media Building]

Near the entrance on the

first floor

[Main gate guard station]

[liaison building]

Near the entrance on the first

floor

[Building No. 1 (Administration Offices)]

Near the entrance on the first floor

[Library]
Near the entrance on the first
floor