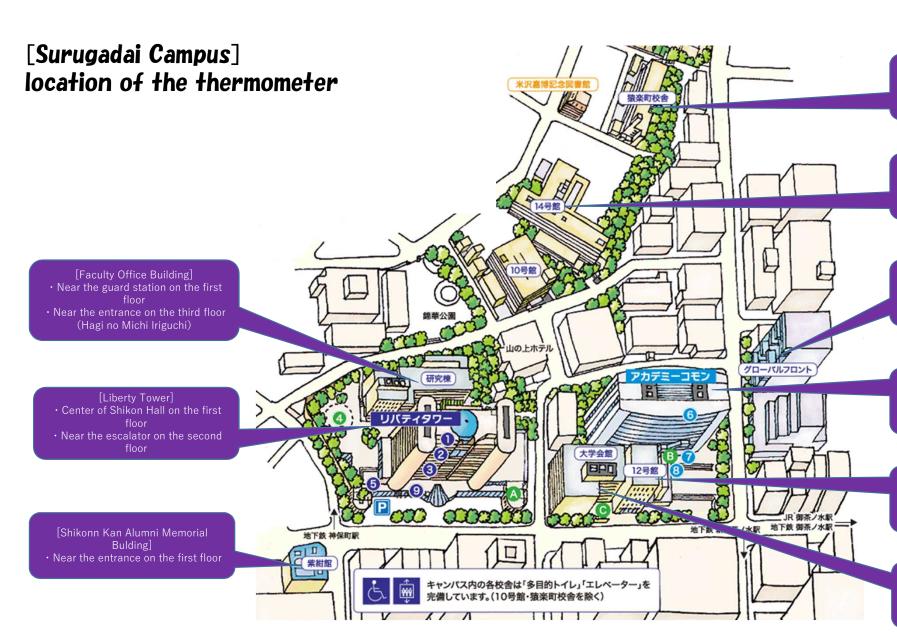

[Sarugakucho School Building]

 Near the entrance on the fourth floor of the second school building

#### [Building No.14]

- Near the entrance on the first floor
   Near the entrance on the fourth
  - [Global Front
  - Near the Multipurpose Room on the first floor

[Academy Common]

- Near the elevator on the first floor
  Near the reception on the first
- Near the reception on the first floor

[Building No.12]

· Near the entrance on the first floor

[University Hall]

· Near the elevator on the first floor